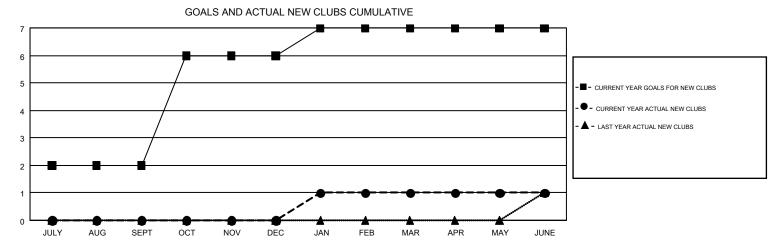

## GMT MONTHLY MEMBERSHIP PROGRESS REPORT

Results as of: 6/30/2018

**LOCATION: NEW ZEALAND** 

Multiple District 202

GMT: CLIFFORD HEYWOOD GMT CA 7

| DROPPED CLUBS: 11 |       | 254 CLUBS OF 362 ADDED 1 OR MORE<br>NEW MEMBERS | GENDER DISTRIBUTION  MALE 6,598 (69.83%) |                |   |
|-------------------|-------|-------------------------------------------------|------------------------------------------|----------------|---|
| DROPPED MEMBERS   |       |                                                 | FEMALE                                   | 2,850 (30.17%) |   |
| DECEASED          | 148   | CLICK HERE FOR CUMULATIVE  MEMBERSHIP DATA      | TOTAL FAMILY UNIT MEMBERS                |                | 0 |
| CLUB CANCELLED    | 20    |                                                 | FAMILY MEMBERS PAYING HALF DUES          |                |   |
| OTHER             | 1,068 |                                                 |                                          |                | 0 |
| TOTAL             | 1,236 |                                                 | 5020                                     |                |   |