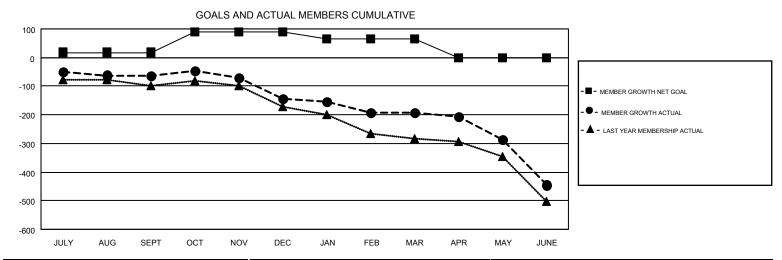

## GMT MONTHLY MEMBERSHIP PROGRESS REPORT

Results as of: 6/30/2018

**LOCATION: NEW ZEALAND** 

Multiple District 202

GMT: CLIFFORD HEYWOOD GMT CA 7

| DROPPED CLUBS: 11 |       | 254 CLUBS OF 362 ADDED 1 OR MORE<br>NEW MEMBERS | GENDER DISTRIBUTION  MALE 6,598 (69.83%) |                |   |
|-------------------|-------|-------------------------------------------------|------------------------------------------|----------------|---|
| DROPPED MEMBERS   |       |                                                 | FEMALE                                   | 2,850 (30.17%) |   |
| DECEASED          | 148   | CLICK HERE FOR CUMULATIVE  MEMBERSHIP DATA      | TOTAL FAMILY UNIT MEMBERS                |                | 0 |
| CLUB CANCELLED    | 20    |                                                 | FAMILY MEMBERS PAYING HALF DUES          |                |   |
| OTHER             | 1,068 |                                                 |                                          |                | 0 |
| TOTAL             | 1,236 |                                                 | 5020                                     |                |   |