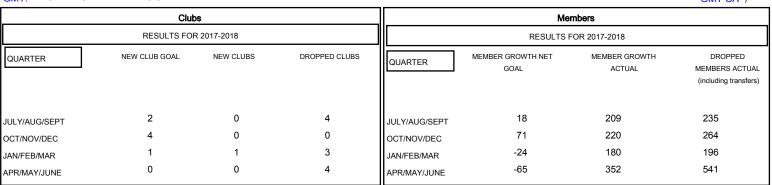

## GMT MONTHLY MEMBERSHIP PROGRESS REPORT

Results as of: 6/30/2018

**LOCATION: NEW ZEALAND** 

Multiple District 202

GMT: CLIFFORD HEYWOOD GMT CA 7

| DROPPED CLUBS: 11 |       | 254 CLUBS OF 362 ADDED 1 OR MORE<br>NEW MEMBERS | GENDER DISTRIBUTION  MALE 6,598 (69.83%) |                |   |
|-------------------|-------|-------------------------------------------------|------------------------------------------|----------------|---|
| DROPPED MEMBERS   |       |                                                 | FEMALE                                   | 2,850 (30.17%) |   |
| DECEASED          | 148   | CLICK HERE FOR CUMULATIVE  MEMBERSHIP DATA      | TOTAL FAMILY UNIT MEMBERS                |                | 0 |
| CLUB CANCELLED    | 20    |                                                 | FAMILY MEMBERS PAYING HALF DUES          |                |   |
| OTHER             | 1,068 |                                                 |                                          |                | 0 |
| TOTAL             | 1,236 |                                                 | 5020                                     |                |   |